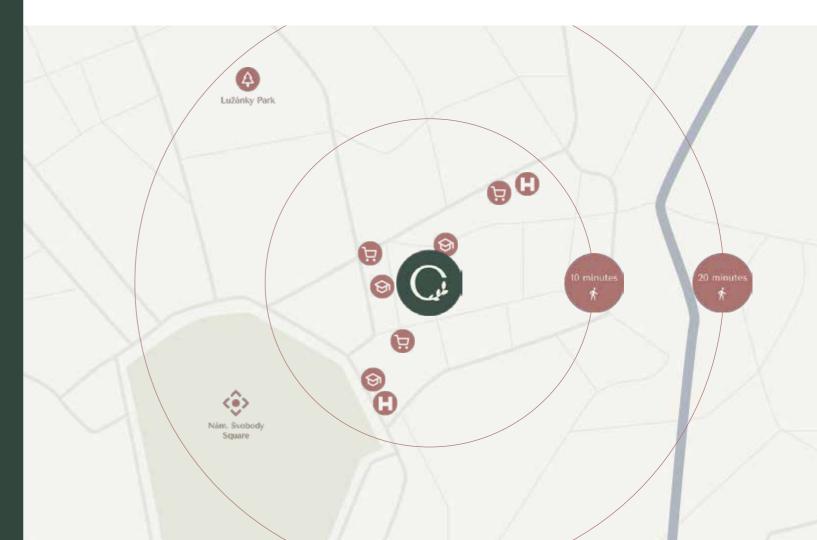

# A quiet spot not far from the city center

Brno's Zábrdovice is a lively neighborhood with quirky coffee shops, restaurants, local shops, and excellent access to services. As a bonus, the city center is just a ten-minute walk away.

## Everything needed for life

Two blocks to Koliště park and the Janáček Theater, ten minutes' walk to náměstí Svobody or Lužánky park. Whatever you have planned for your day, it's not far from the Botanica Residence.